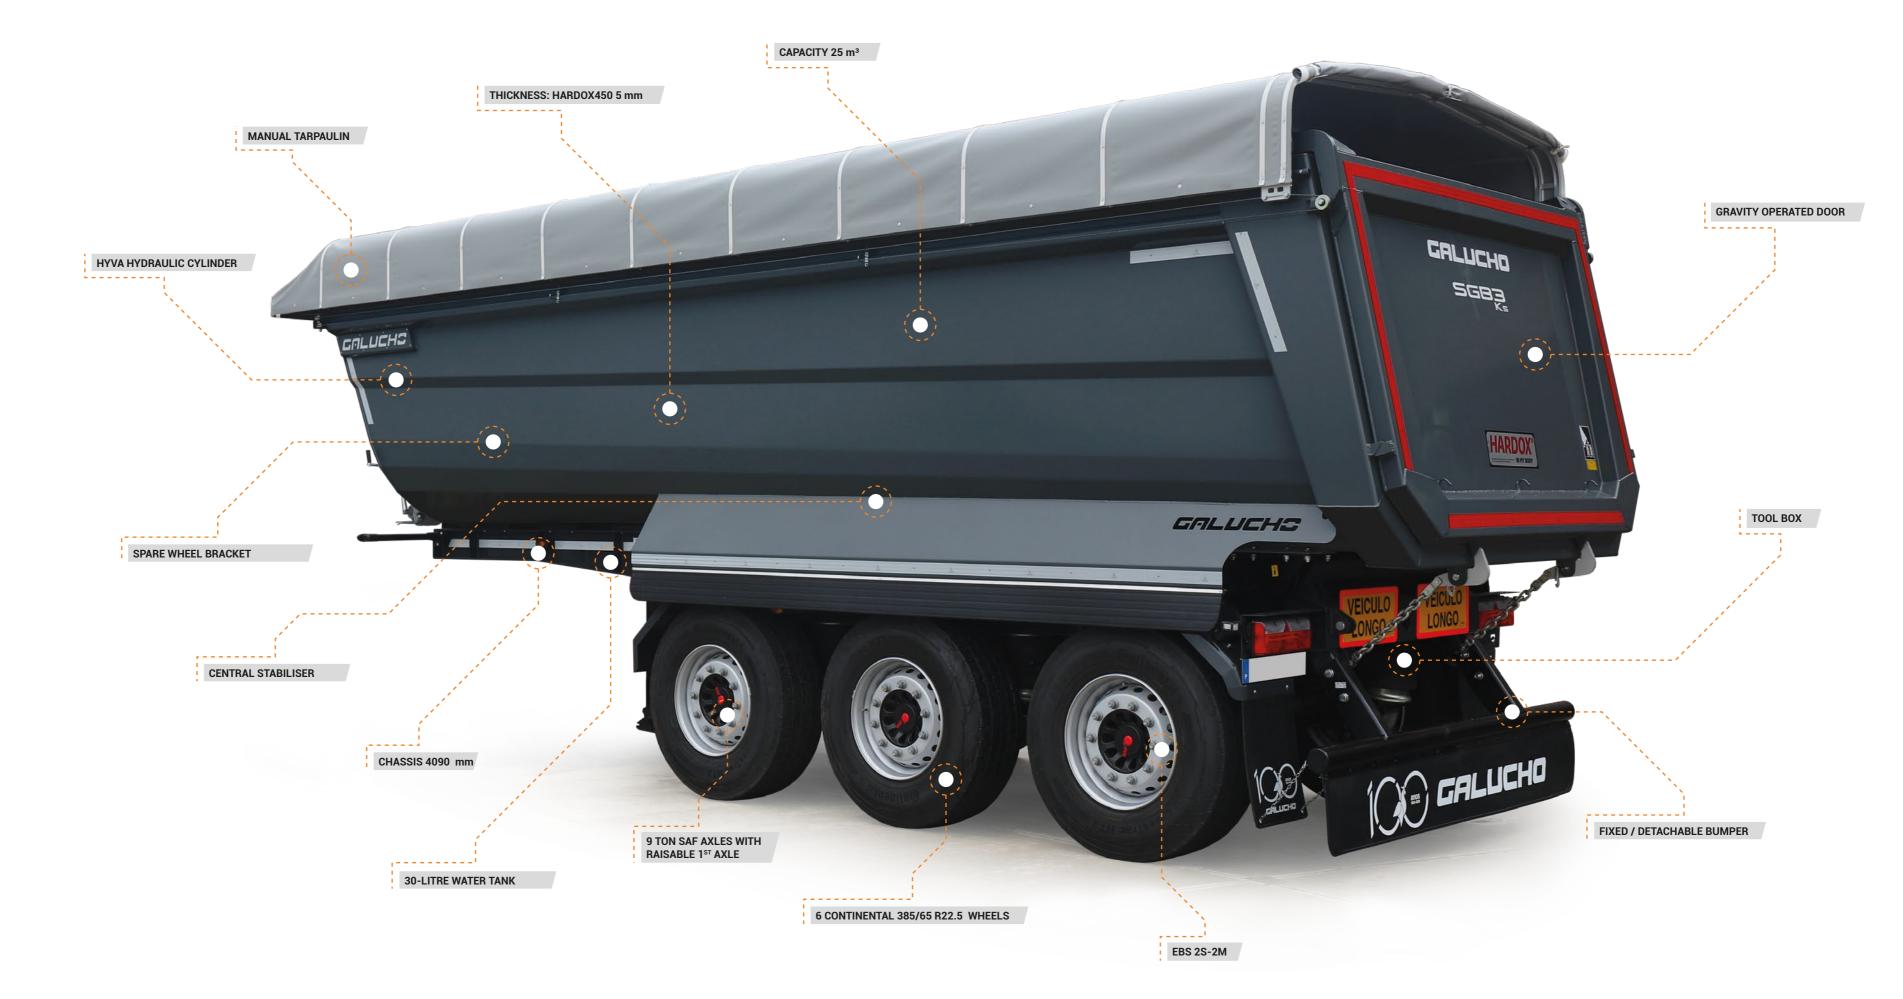

## STANDARD SPECIFICATIONS

CAPACITY: 25m<sup>3</sup>

THICKNESS: HARDOX450 5 MM

9 TON SAF AXLES

EBS 2S-2m

RAISABLE 1<sup>ST</sup> AND 2<sup>ND</sup> AXLE

**GRAVITY OPERATED DOOR** 

HYVA HYDRAULIC CYLINDER

4090 mm CHASSIS

MANUAL TARPAULIN

FIXED / DETACHABLE BUMPER

6 CONTINENTAL 385/65 R22.5 WHEELS

CENTRAL STABILISER

30-LITRE WATER TANK

TOOL BOX