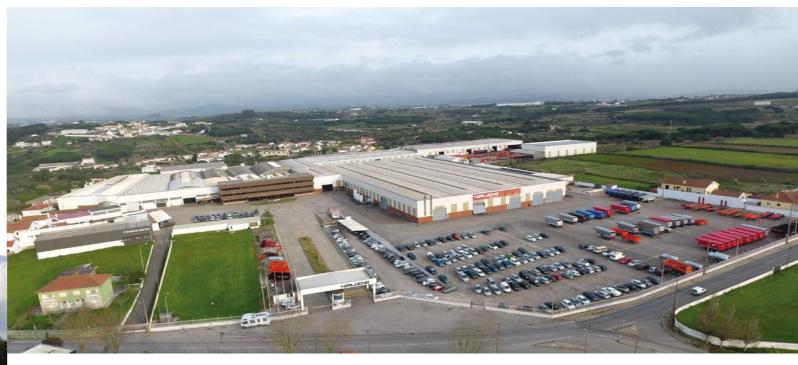

icient solutions for its three business units: Agriculture, Transport Equipment and Spare Parts.

With 100 years, our history began in 1920 in São João das Lampas, Portugal, where Jose Francisco Justino, a young entrepreneur and our founder, specialized in the development of agricultural equipment.

Galucho rapidly grew and led the process of agriculture mechanization in Portugal and Spain. Due to their success, Galucho expanded its area of operations and dedicated itself to three main areas: agriculturaleguipment and transport equipment.

Currently Galucho continues to develop its activity on an international scale with production sites in Europe (Portugal) and Africa (Algeria).

Our wide range of worldwide strategic partners also helps strengthen Galucho's presence as a global company.



Galucho headquarters São João das Lampas | Sintra | Portugal

# GALUCHO









## GALUCHO

GALUCHO - Indústrias Metalomecânicas, S.A. Avenida Central, Nº4 | 2705-737 São João das Lampas | Sintra - Portugal

geral@galucho.pt

(+351) 219 608 500 (Chamada para a rede fixa nacional)

www.galucho.pt





Official distributor:





## STANDARD SPECIFICATIONS

CAPACITY: 25m<sup>3</sup>

THICKNESS: HARDOX450 5 MM

9 TON SAF AXLES

EBS 2S-2m

RAISABLE 1<sup>ST</sup> AND 2<sup>ND</sup> AXLE

**GRAVITY OPERATED DOOR** 

HYVA HYDRAULIC CYLINDER

4090 mm CHASSIS

MANUAL TARPAULIN

FIXED / DETACHABLE BUMPER

6 CONTINENTAL 385/65 R22.5 WHEELS

CENTRAL STABILISER

30-LITRE WATER TANK

TOOL BOX

## OPTIONAL FEATURES

HYDRAULIC DOOR

6, 8 OR 10-mm THICKNESS

**ELECTRIC TARPAULIN** 

CAPACITY: 18 - 35m<s