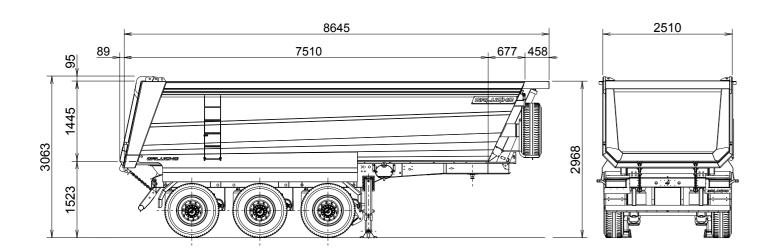

## STANDARD SPECIFICATIONS

CAPACITY: 25m<sup>3</sup>

THICKNESS: HARDOX450 5 MM

9 TON SAF AXLES

EBS 2S-2m

RAISABLE 1<sup>ST</sup> AND 2<sup>ND</sup> AXLE

**GRAVITY OPERATED DOOR** 

HYVA HYDRAULIC CYLINDER

4090 mm CHASSIS

MANUAL TARPAULIN

FIXED / DETACHABLE BUMPER

6 CONTINENTAL 385/65 R22.5 WHEELS

CENTRAL STABILISER

30-LITRE WATER TANK

TOOL BOX

## OPTIONAL FEATURES

HYDRAULIC DOOR

6, 8 OR 10-mm THICKNESS

**ELECTRIC TARPAULIN** 

CAPACITY: 18 - 35m<sup>3</sup>

10-TON BPW/SAF AXLES

SELF-STEERING 3RD AXLE

4500 mm CHASSIS AND 1300 mm KINGPIN