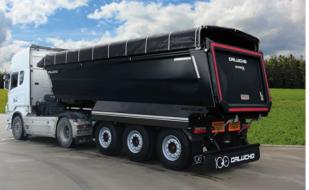

## STANDARD SPECIFICATIONS

CAPACITY: 25m<sup>3</sup>

THICKNESS: HARDOX450 5 MM

9 TON SAF AXLES

EBS 2S-2m

RAISABLE 1<sup>ST</sup> AND 2<sup>ND</sup> AXLE

**GRAVITY OPERATED DOOR** 

HYVA HYDRAULIC CYLINDER

4090 mm CHASSIS

MANUAL TARPAULIN

FIXED / DETACHABLE BUMPER

6 CONTINENTAL 385/65 R22.5 WHEELS

CENTRAL STABILISER

30-LITRE WATER TANK

TOOL BOX

## OPTIONAL FEATURES

HYDRAULIC DOOR

6, 8 OR 10-mm THICKNESS

**ELECTRIC TARPAULIN** 

CAPACITY: 18 - 35m<sup>3</sup>

10-TON BPW/SAF AXLES

SELF-STEERING 3RD AXLE

4500 mm CHASSIS AND 1300 mm KINGPIN