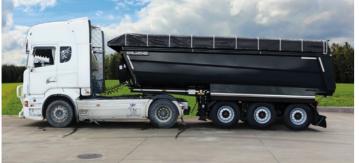

SGB3

## STANDARD SPECIFICATIONS

CAPACITY: 25m<sup>3</sup>

THICKNESS: HARDOX450 5 MM

9 TON SAF AXLES

EBS 2S-2m

RAISABLE 1<sup>ST</sup> AND 2<sup>ND</sup> AXLE

**GRAVITY OPERATED DOOR** 

HYVA HYDRAULIC CYLINDER

4090 mm CHASSIS

MANUAL TARPAULIN

FIXED / DETACHABLE BUMPER

6 CONTINENTAL 385/65 R22.5 WHEELS

CENTRAL STABILISER

30-LITRE WATER TANK

TOOL BOX