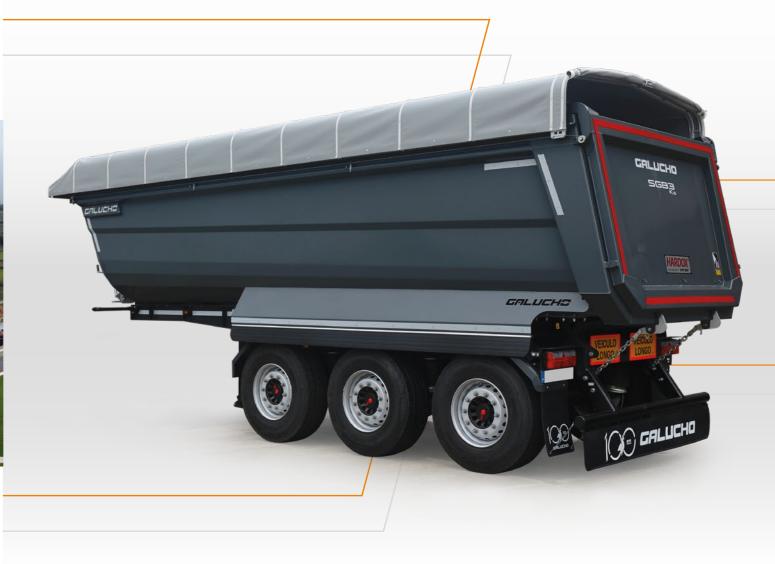

SGB3

## TECHNICAL FEATURES

| Models   | Thickness | Volume     |
|----------|-----------|------------|
| SGB3 K5  | 5 mm      | 18 - 35 m³ |
| SGB3 K6  | 6 mm      | 18 - 35 m³ |
| SGB3 K8  | 8 mm      | 18 - 35 m³ |
| SGB3 K10 | 10 mm     | 18 - 35 m³ |

## STANDARD SPECIFICATIONS

CAPACITY: 25m<sup>3</sup>

THICKNESS: HARDOX450 5 MM

9 TON SAF AXLES

EBS 2S-2m

RAISABLE 1<sup>ST</sup> AND 2<sup>ND</sup> AXLE

**GRAVITY OPERATED DOOR** 

HYVA HYDRAULIC CYLINDER

4090 mm CHASSIS

MANUAL TARPAULIN

FIXED / DETACHABLE BUMPER

6 CONTINENTAL 385/65 R22.5 WHEELS

CENTRAL STABILISER

30-LITRE WATER TANK

TOOL BOX

## OPTIONAL FEATURES

HYDRAULIC DOOR

6, 8 OR 10-mm THICKNESS

**ELECTRIC TARPAULIN** 

CAPACITY: 18 - 35m<sup>3</sup>

10-TON BPW/SAF AXLES

SELF-STEERING 3RD AXLE

4500 mm CHASSIS AND 1300 mm KINGPIN