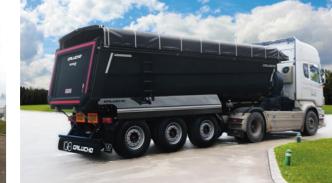

## STANDARD SPECIFICATIONS

CAPACITY: 25m<sup>3</sup>

THICKNESS: HARDOX450 5 MM

9 TON SAF AXLES

EBS 2S-2m

RAISABLE 1<sup>ST</sup> AND 2<sup>ND</sup> AXLE

**GRAVITY OPERATED DOOR** 

HYVA HYDRAULIC CYLINDER

4090 mm CHASSIS

MANUAL TARPAULIN

FIXED / DETACHABLE BUMPER

6 CONTINENTAL 385/65 R22.5 WHEELS

CENTRAL STABILISER

30-LITRE WATER TANK

TOOL BOX

## OPTIONAL FEATURES

HYDRAULIC DOOR

6, 8 OR 10-mm THICKNESS

**ELECTRIC TARPAULIN** 

CAPACITY: 18 - 35m<sup>3</sup>

10-TON BPW/SAF AXLES

SELF-STEERING 3RD AXLE

4500 mm CHASSIS AND 1300 mm KINGPIN