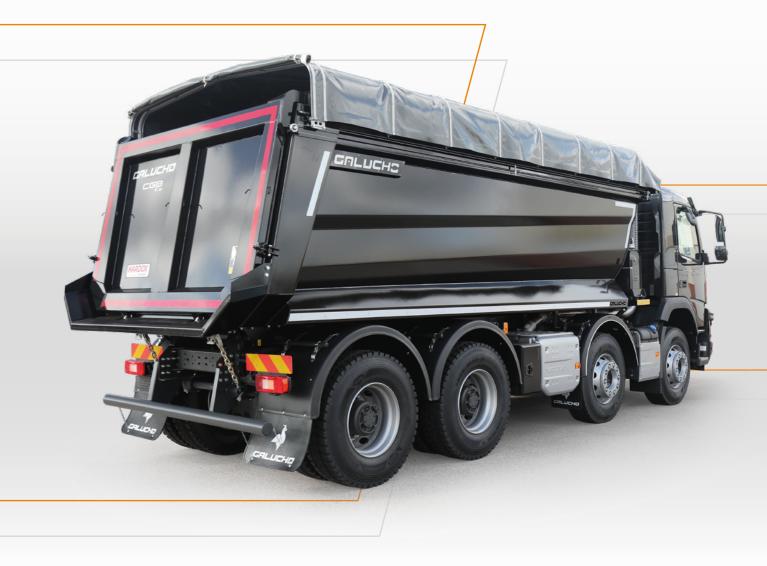

### STANDARD SPECIFICATIONS

CAPACITY: 18m<sup>3</sup>

THICKNESS: HARDOX450 5mm

**GRAVITY OPERATED DOOR** 

BINOTTO HYDRAULIC SYSTEM

SPARE WHEEL BRACKET

MANUAL TARPAULIN

PVC MUDGUARDS

ANTI-ENCRUSTATION PROTECTION

CENTRAL STABILISER

30-LITRE WATER TANK

TOOL BOX

## OPTIONAL FEATURES

HYDRAULIC DOOR

6, 8 OR 10mm THICKNESS

ELECTRIC TARPAULIN

CAPACITY: 12 TO 22m<sup>3</sup>

ASPHALT KIT (COLLAPSIBLE BUMPER, REAR TRAY, WHITE REAR LIGHT AND TAILLIGHT PROTECTION)

ALUMINIUM MUDGUARDS