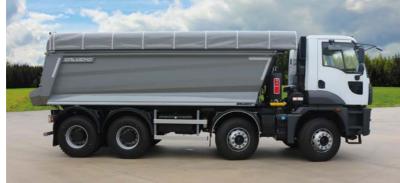

### STANDARD SPECIFICATIONS

CAPACITY: 18m<sup>3</sup>

THICKNESS: HARDOX450 5mm

**GRAVITY OPERATED DOOR** 

BINOTTO HYDRAULIC SYSTEM

SPARE WHEEL BRACKET

MANUAL TARPAULIN

PVC MUDGUARDS

ANTI-ENCRUSTATION PROTECTION

CENTRAL STABILISER

30-LITRE WATER TANK

TOOL BOX

## OPTIONAL FEATURES

HYDRAULIC DOOR

6, 8 OR 10mm THICKNESS

ELECTRIC TARPAULIN

CAPACITY: 12 TO 22m<sup>3</sup>

ASPHALT KIT (COLLAPSIBLE BUMPER, REAR TRAY, WHITE REAR LIGHT AND TAILLIGHT PROTECTION)

ALUMINIUM MUDGUARDS