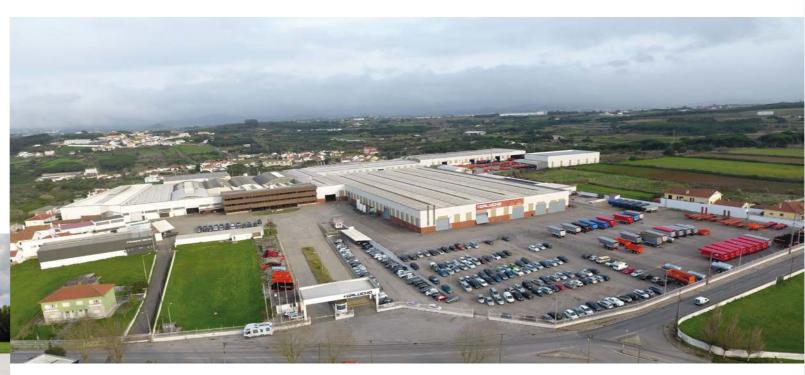

Currently Galucho continues to develop its activity on an international scale with production sites in Europe (Portugal) and Africa (Algeria).

Our wide range of worldwide strategic partners also helps strengthen Galucho's presence as a global company.

Galucho headquarters São João das Lampas | Sintra | Portugal