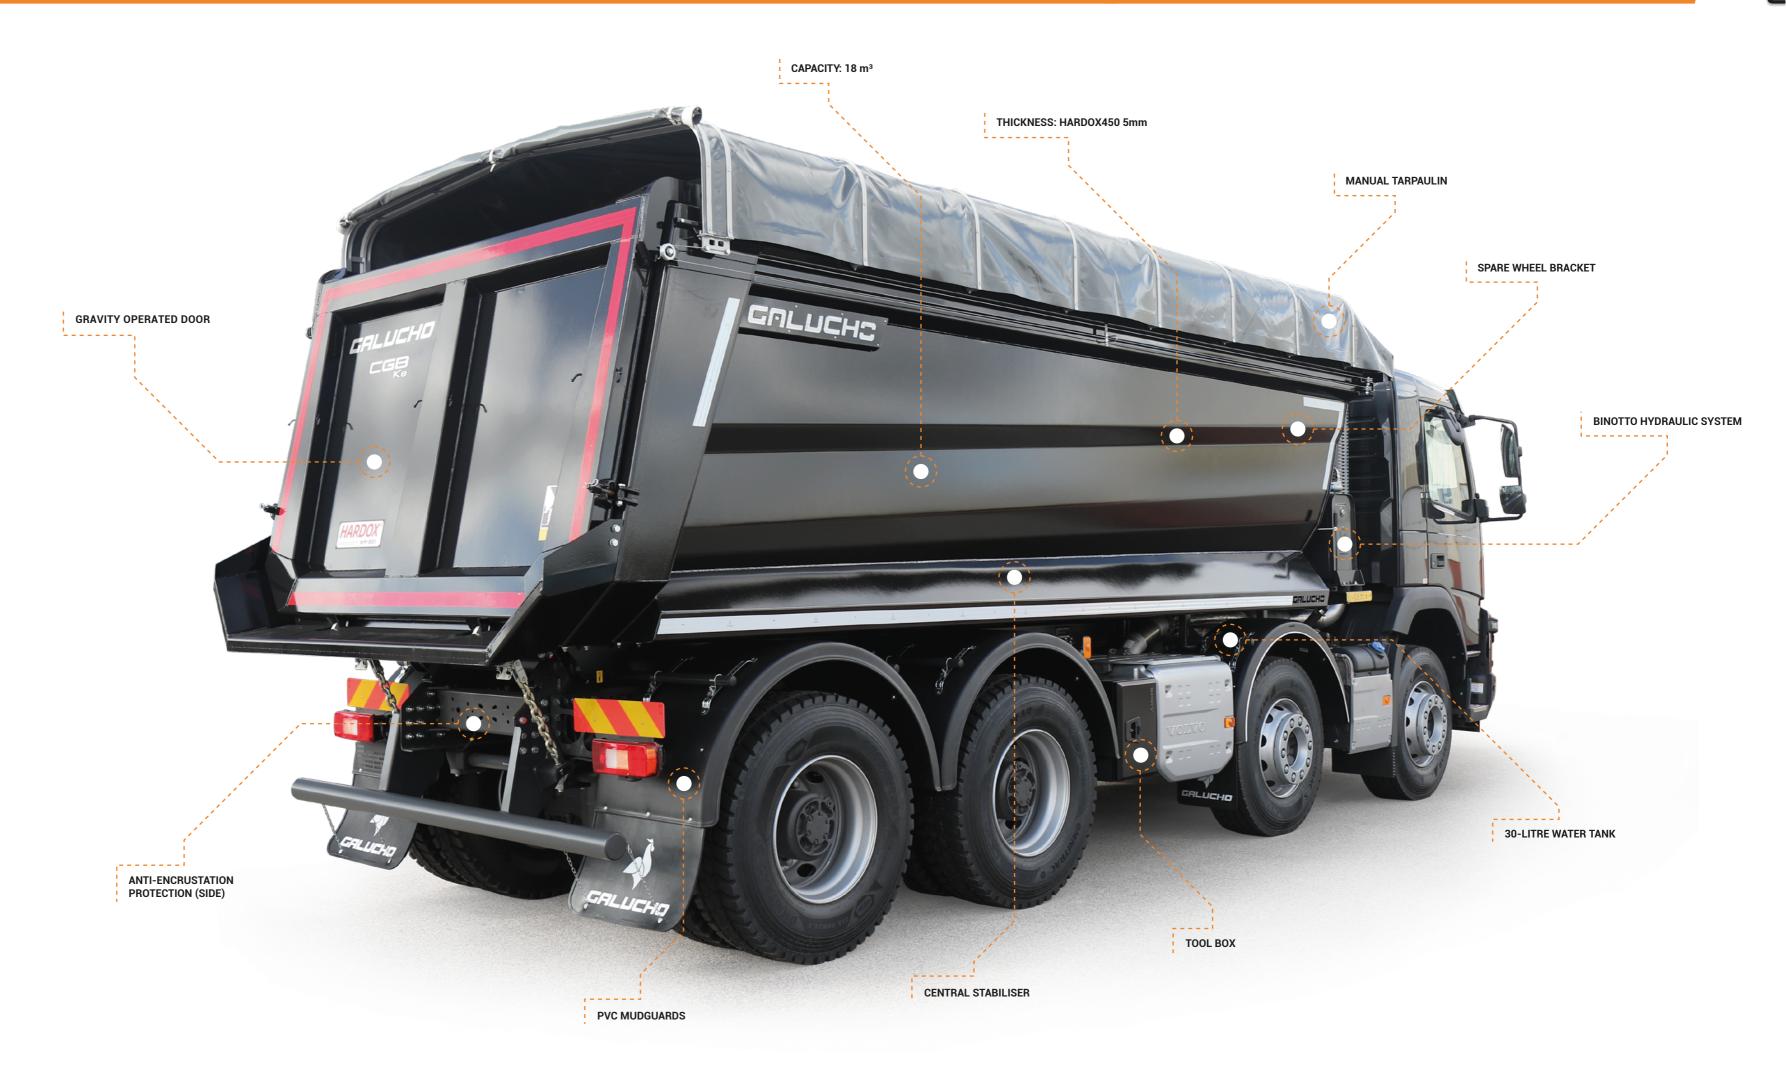

### STANDARD SPECIFICATIONS

CAPACITY: 18m<sup>3</sup>

THICKNESS: HARDOX450 5mm

**GRAVITY OPERATED DOOR** 

BINOTTO HYDRAULIC SYSTEM

SPARE WHEEL BRACKET

MANUAL TARPAULIN

PVC MUDGUARDS

ANTI-ENCRUSTATION PROTECTION

CENTRAL STABILISER

30-LITRE WATER TANK

TOOL BOX