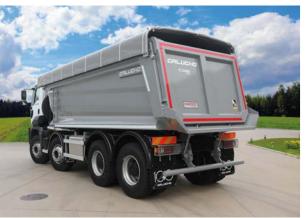

### STANDARD SPECIFICATIONS

CAPACITY: 18m<sup>3</sup>

THICKNESS: HARDOX450 5mm

**GRAVITY OPERATED DOOR** 

BINOTTO HYDRAULIC SYSTEM

SPARE WHEEL BRACKET

MANUAL TARPAULIN

PVC MUDGUARDS

ANTI-ENCRUSTATION PROTECTION

CENTRAL STABILISER

30-LITRE WATER TANK

TOOL BOX

## OPTIONAL FEATURES

HYDRAULIC DOOR

6, 8 OR 10mm THICKNESS

ELECTRIC TARPAULIN

CAPACITY: 12 TO 22m<sup>3</sup>

ASPHALT KIT (COLLAPSIBLE BUMPER, REAR TRAY, WHITE REAR LIGHT AND TAILLIGHT PROTECTION)

ALUMINIUM MUDGUARDS