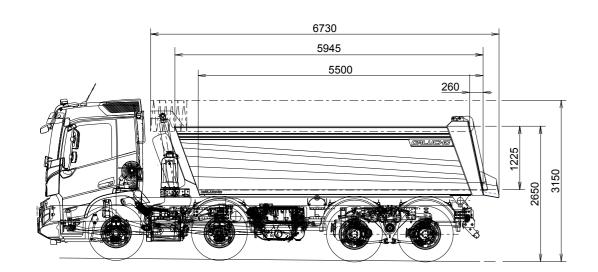

### TECHNICAL FEATURES

| Models  | Thickness | Volume     |
|---------|-----------|------------|
| CGB K5  | 5 mm      | 12 - 22 m³ |
| CGB K6  | 6 mm      | 12 - 22 m³ |
| CGB K8  | 8 mm      | 12 - 22 m³ |
| CGB K10 | 10 mm     | 12 - 22 m³ |

### STANDARD SPECIFICATIONS

CAPACITY: 18m<sup>3</sup>

THICKNESS: HARDOX450 5mm

**GRAVITY OPERATED DOOR** 

BINOTTO HYDRAULIC SYSTEM

SPARE WHEEL BRACKET

MANUAL TARPAULIN

PVC MUDGUARDS

## OPTIONAL FEATURES

HYDRAULIC DOOR

6, 8 OR 10mm THICKNESS

ELECTRIC TARPAULIN

CAPACITY: 12 TO 22m<sup>3</sup>

ASPHALT KIT (COLLAPSIBLE BUMPER, REAR TRAY, WHITE REAR LIGHT AND TAILLIGHT PROTECTION)

ALUMINIUM MUDGUARDS