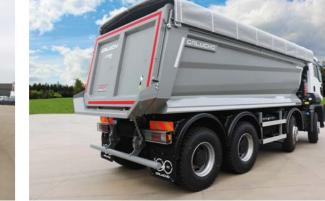

### STANDARD SPECIFICATIONS

CAPACITY: 18m<sup>3</sup>

THICKNESS: HARDOX450 5mm

**GRAVITY OPERATED DOOR** 

BINOTTO HYDRAULIC SYSTEM

SPARE WHEEL BRACKET

MANUAL TARPAULIN

PVC MUDGUARDS

ANTI-ENCRUSTATION PROTECTION

CENTRAL STABILISER

30-LITRE WATER TANK

TOOL BOX

## OPTIONAL FEATURES

HYDRAULIC DOOR

6, 8 OR 10mm THICKNESS

ELECTRIC TARPAULIN

CAPACITY: 12 TO 22m<sup>3</sup>

ASPHALT KIT (COLLAPSIBLE BUMPER, REAR TRAY, WHITE REAR LIGHT AND TAILLIGHT PROTECTION)

ALUMINIUM MUDGUARDS