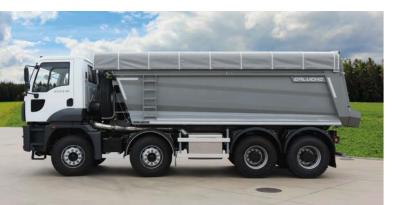

### STANDARD SPECIFICATIONS

CAPACITY: 18m<sup>3</sup>

THICKNESS: HARDOX450 5mm

**GRAVITY OPERATED DOOR** 

BINOTTO HYDRAULIC SYSTEM

SPARE WHEEL BRACKET

MANUAL TARPAULIN

PVC MUDGUARDS

ANTI-ENCRUSTATION PROTECTION

CENTRAL STABILISER

30-LITRE WATER TANK

TOOL BOX

## OPTIONAL FEATURES

HYDRAULIC DOOR

6, 8 OR 10mm THICKNESS

ELECTRIC TARPAULIN

CAPACITY: 12 TO 22m<sup>3</sup>

ASPHALT KIT (COLLAPSIBLE BUMPER, REAR TRAY, WHITE REAR LIGHT AND TAILLIGHT PROTECTION)

ALUMINIUM MUDGUARDS