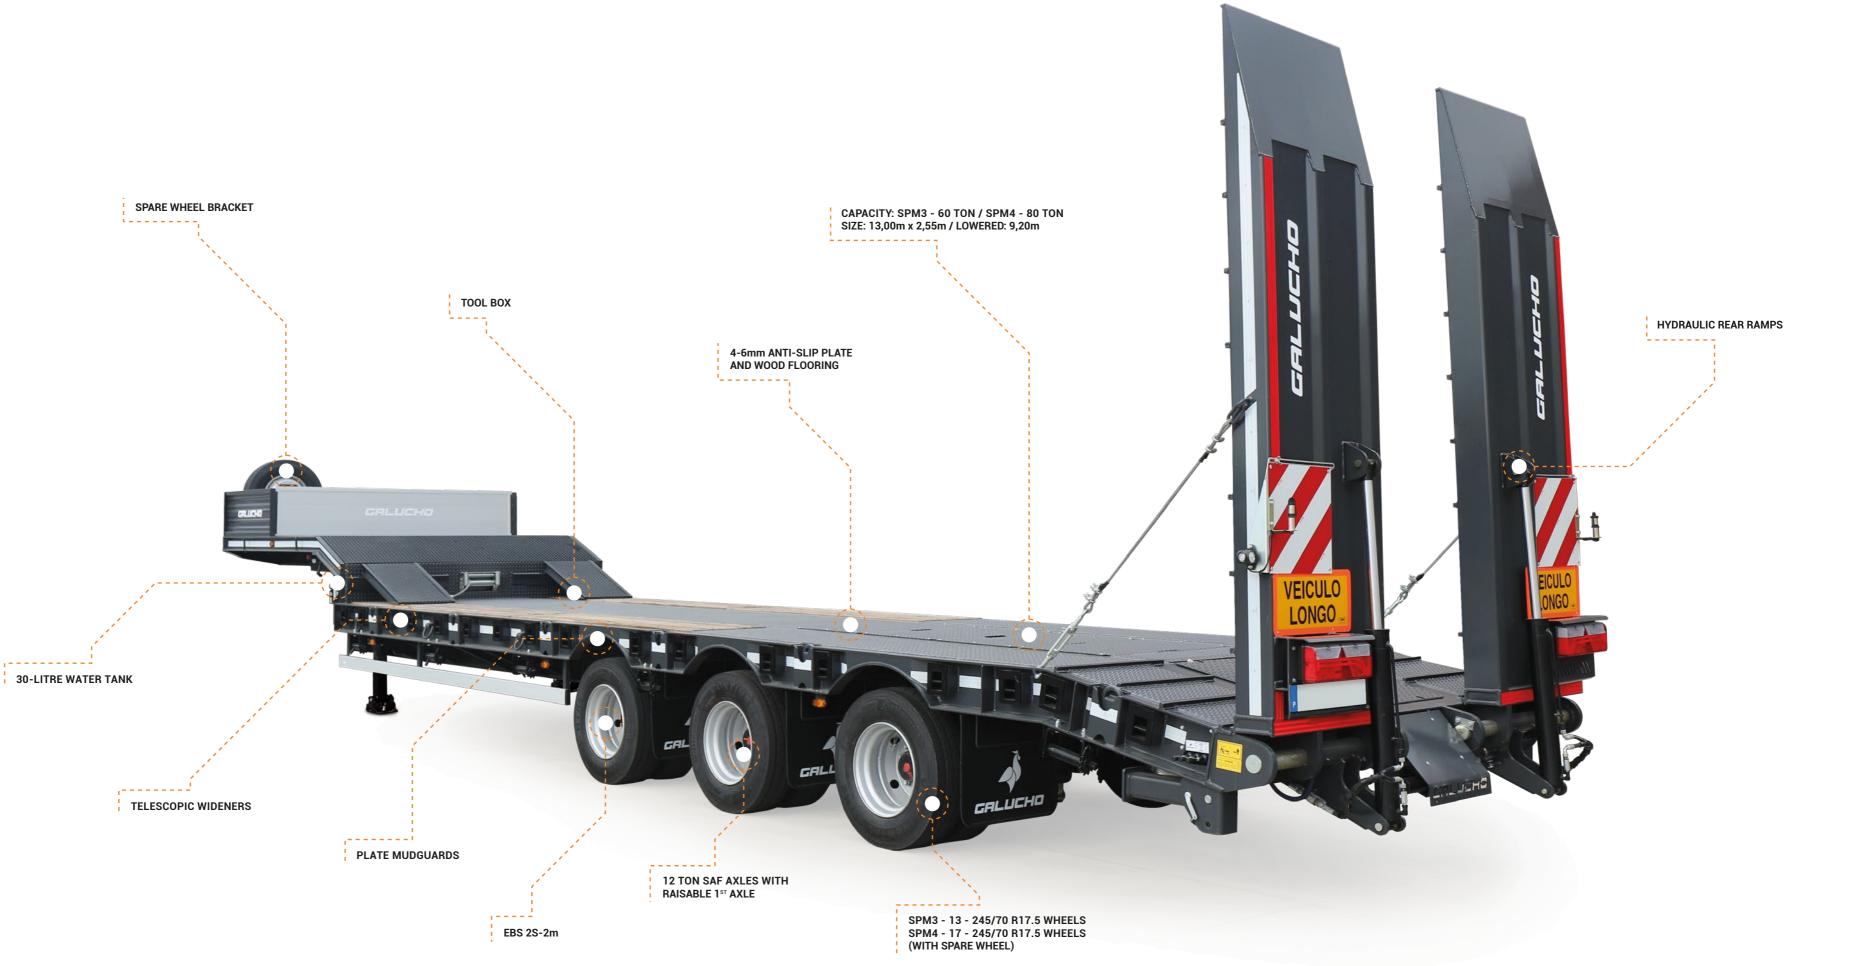

### **STANDARD SPECIFICATIONS**

SIZE: 13.00m x 2.55m

CAPACITY: SPM3 - 60 TON / SPM4 - 80 TON

4-6mm ANTI-SLIP PLATE AND WOOD FLOORING

12 TON SAF AXLES

EBS 2S-2M

SPM3 - 13 245/70 R17.5 WHEELS SPM4 - 17 245/70 R17.5 WHEELS

RAISABLE 1<sup>ST</sup> AXLE

HYDRAULIC REAR RAMPS

PLATE MUDGUARDS

TELESCOPIC WIDENERS

SPARE WHEEL BRACKET

**30-LITRE WATER TANK** 

TOOL BOX