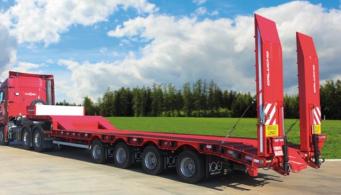

## SPM3/SPM4

### **STANDARD SPECIFICATIONS**

SIZE: 13.00m x 2.55m

CAPACITY: SPM3 - 60 TON / SPM4 - 80 TON

4-6mm ANTI-SLIP PLATE AND WOOD FLOORING

12 TON SAF AXLES

EBS 2S-2M

SPM3 - 13 245/70 R17.5 WHEELS SPM4 - 17 245/70 R17.5 WHEELS

RAISABLE 1<sup>ST</sup> AXLE

HYDRAULIC REAR RAMPS

PLATE MUDGUARDS

TELESCOPIC WIDENERS

SPARE WHEEL BRACKET

**30-LITRE WATER TANK** 

TOOL BOX