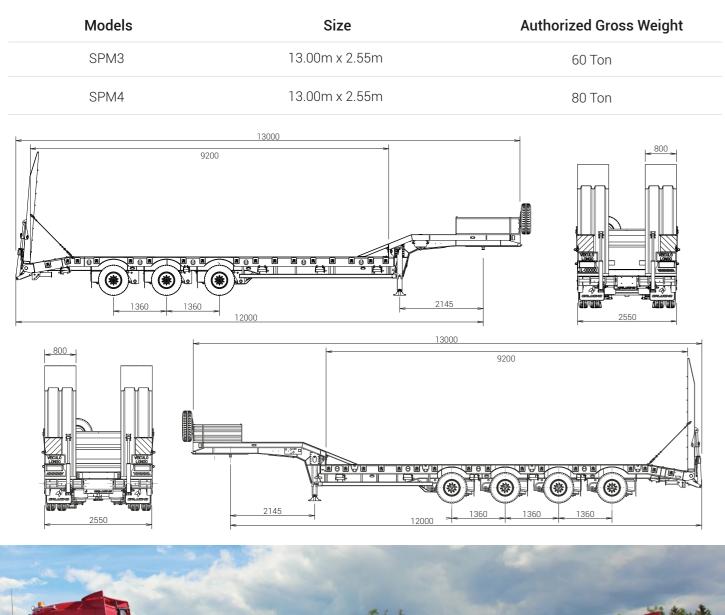

## SPM3/SPM4

### **STANDARD SPECIFICATIONS**

SIZE: 13.00m x 2.55m

CAPACITY: SPM3 - 60 TON / SPM4 - 80 TON

4-6mm ANTI-SLIP PLATE AND WOOD FLOORING

12 TON SAF AXLES

EBS 2S-2M

SPM3 - 13 245/70 R17.5 WHEELS SPM4 - 17 245/70 R17.5 WHEELS

RAISABLE 1<sup>ST</sup> AXLE

HYDRAULIC REAR RAMPS

PLATE MUDGUARDS

TELESCOPIC WIDENERS

SPARE WHEEL BRACKET

**30-LITRE WATER TANK** 

TOOL BOX

#### OPTIONAL FEATURES

HYDRAULIC WINCH

FIRE-FIGHTING CABINET

ARTICULATED REAR RAMPS

SAF OR BPW SELF-STEERING AXLES

"GOOSE NECK" ACCESS RAMPS

TIE-DOWN WINCHES

ADDITIONAL WIDTH: 2.75m OR 3.00m