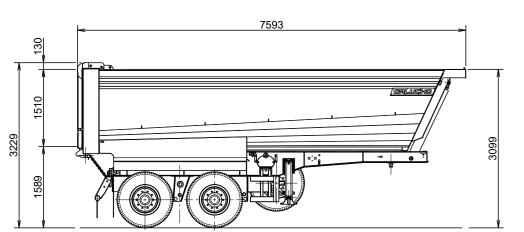

### TECHNICAL FEATURES

| Models   | Thickness | Volume     |
|----------|-----------|------------|
| SGB2 K5  | 5 mm      | 18 - 23 m³ |
| SGB2 K6  | 6 mm      | 18 - 23 m³ |
| SGB2 K8  | 8 mm      | 18 - 23 m³ |
| SGB2 K10 | 10 mm     | 18 - 23 m³ |

### STANDARD SPECIFICATIONS

CAPACITY: 22m<sup>3</sup>

THICKNESS: HARDOX450 5mm

12 TON SAF AXLES

ABS

RAISABLE 1st AXLE

**GRAVITY OPERATED DOOR** 

OLESA HYDRAULIC CYLINDER