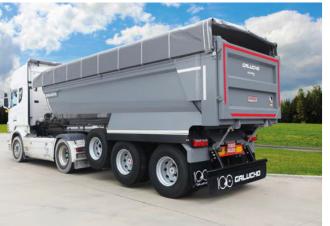

### STANDARD SPECIFICATIONS

CAPACITY: 22m<sup>3</sup>

THICKNESS: HARDOX450 5mm

12 TON SAF AXLES

ABS

RAISABLE 1st AXLE

**GRAVITY OPERATED DOOR** 

OLESA HYDRAULIC CYLINDER

## OPTIONAL FEATURES

HYDRAULIC DOOR

6, 8 OR 10mm THICKNESS

SPARE WHEEL BRACKET

CAPACITY: 18 TO 23m<sup>3</sup>

ELECTRIC TARPAULIN

**4X4 TRACTOR CHASSIS** 

ASPHALT KIT (COLLAPSIBLE BUMPER, REAR TRAY, WHITE REAR LIGHT AND TAILLIGHT PROTECTION)