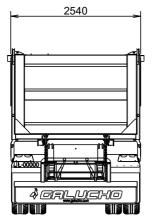

### TECHNICAL FEATURES

| Models   | Thickness | Volume     |
|----------|-----------|------------|
| SGB2 K5  | 5 mm      | 18 - 23 m³ |
| SGB2 K6  | 6 mm      | 18 - 23 m³ |
| SGB2 K8  | 8 mm      | 18 - 23 m³ |
| SGB2 K10 | 10 mm     | 18 - 23 m³ |

### STANDARD SPECIFICATIONS

CAPACITY: 22m<sup>3</sup>

THICKNESS: HARDOX450 5mm

12 TON SAF AXLES

ABS

RAISABLE 1st AXLE

**GRAVITY OPERATED DOOR** 

OLESA HYDRAULIC CYLINDER