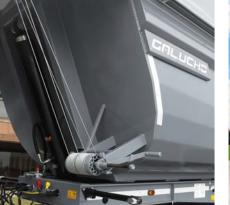

### STANDARD SPECIFICATIONS

CAPACITY: 22m<sup>3</sup>

THICKNESS: HARDOX450 5mm

12 TON SAF AXLES

ABS

RAISABLE 1st AXLE

**GRAVITY OPERATED DOOR** 

OLESA HYDRAULIC CYLINDER

## OPTIONAL FEATURES

HYDRAULIC DOOR

6, 8 OR 10mm THICKNESS

SPARE WHEEL BRACKET

CAPACITY: 18 TO 23m<sup>3</sup>

ELECTRIC TARPAULIN

**4X4 TRACTOR CHASSIS** 

ASPHALT KIT (COLLAPSIBLE BUMPER, REAR TRAY, WHITE REAR LIGHT AND TAILLIGHT PROTECTION)