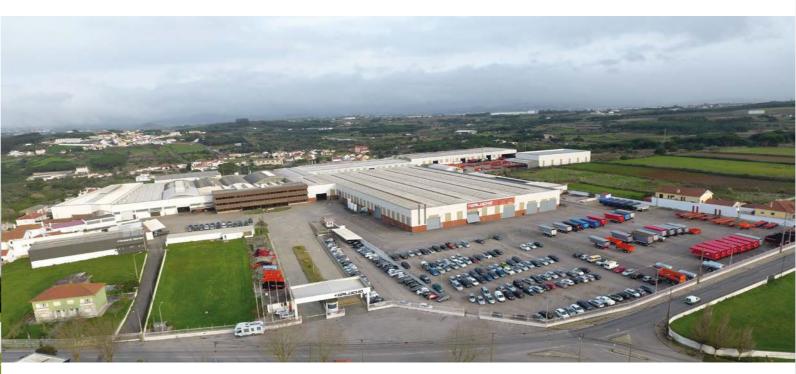

Currently Galucho continues to develop its activity on an international scale with production sites in Europe (Portugal) and Africa (Algeria).

Our wide range of worldwide strategic partners also helps strengthen Galucho's presence as a global company.

Official distributor:

Galucho headquarters São João das Lampas | Sintra | Portugal

# GALUCHO

GALUCHO - Indústrias Metalomecânicas, S.A. Avenida Central, Nº4 | 2705-737 São João das Lampas | Sintra - Portugal