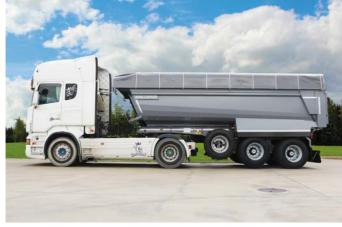

SGB2

### TECHNICAL FEATURES

| Models   | Thickness | Volume     |
|----------|-----------|------------|
| SGB2 K5  | 5 mm      | 18 - 23 m³ |
| SGB2 K6  | 6 mm      | 18 - 23 m³ |
| SGB2 K8  | 8 mm      | 18 - 23 m³ |
| SGB2 K10 | 10 mm     | 18 - 23 m³ |

### STANDARD SPECIFICATIONS

CAPACITY: 22m<sup>3</sup>

THICKNESS: HARDOX450 5mm

12 TON SAF AXLES

ABS

RAISABLE 1st AXLE

**GRAVITY OPERATED DOOR** 

OLESA HYDRAULIC CYLINDER