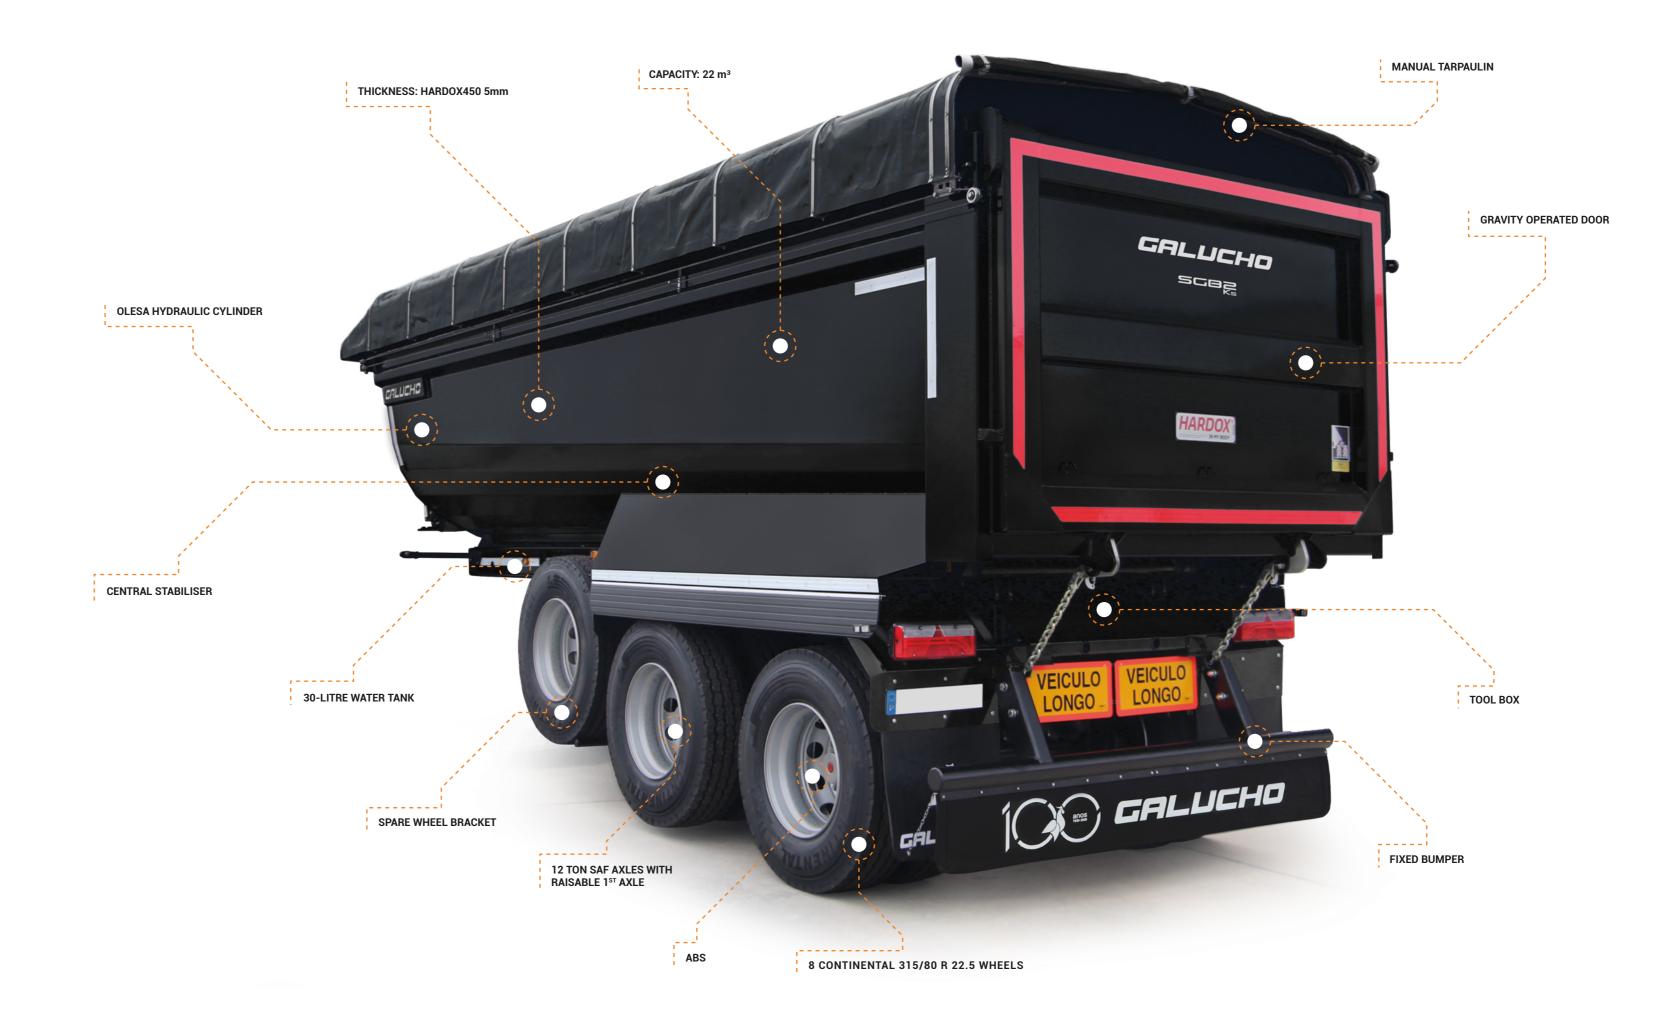

### STANDARD SPECIFICATIONS

CAPACITY: 22m<sup>3</sup>

THICKNESS: HARDOX450 5mm

12 TON SAF AXLES

ABS

RAISABLE 1st AXLE

**GRAVITY OPERATED DOOR** 

OLESA HYDRAULIC CYLINDER

MANUAL TARPAULIN

SPARE WHEEL BRACKET

8 CONTINENTAL 315/80 R 22.5 WHEELS

CENTRAL STABILISER

30-LITRE WATER TANK

TOOL BOX

FIXED BUMPER