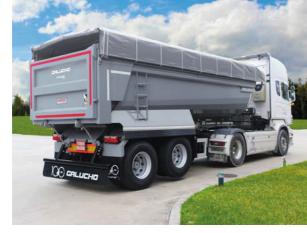

SGB2

### TECHNICAL FEATURES

| Models   | Thickness | Volume     |
|----------|-----------|------------|
| SGB2 K5  | 5 mm      | 18 - 23 m³ |
| SGB2 K6  | 6 mm      | 18 - 23 m³ |
| SGB2 K8  | 8 mm      | 18 - 23 m³ |
| SGB2 K10 | 10 mm     | 18 - 23 m³ |

### STANDARD SPECIFICATIONS

CAPACITY: 22m<sup>3</sup>

THICKNESS: HARDOX450 5mm

12 TON SAF AXLES

ABS

RAISABLE 1st AXLE

**GRAVITY OPERATED DOOR** 

OLESA HYDRAULIC CYLINDER