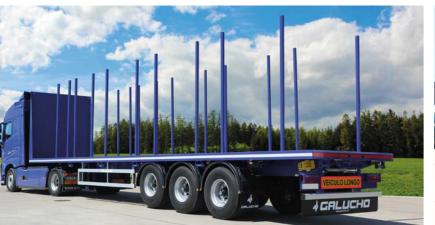

SGE3M

3-AXLE WOOD CARRIER PLATFORM SEMI-TRAILER

24 SLOTS AND 20 STANCHIONS

SIDE AND REAR WINCHES

30-LITRE WATER TANK

**TOOL BOX** 

2 WHEELS CHOCKS