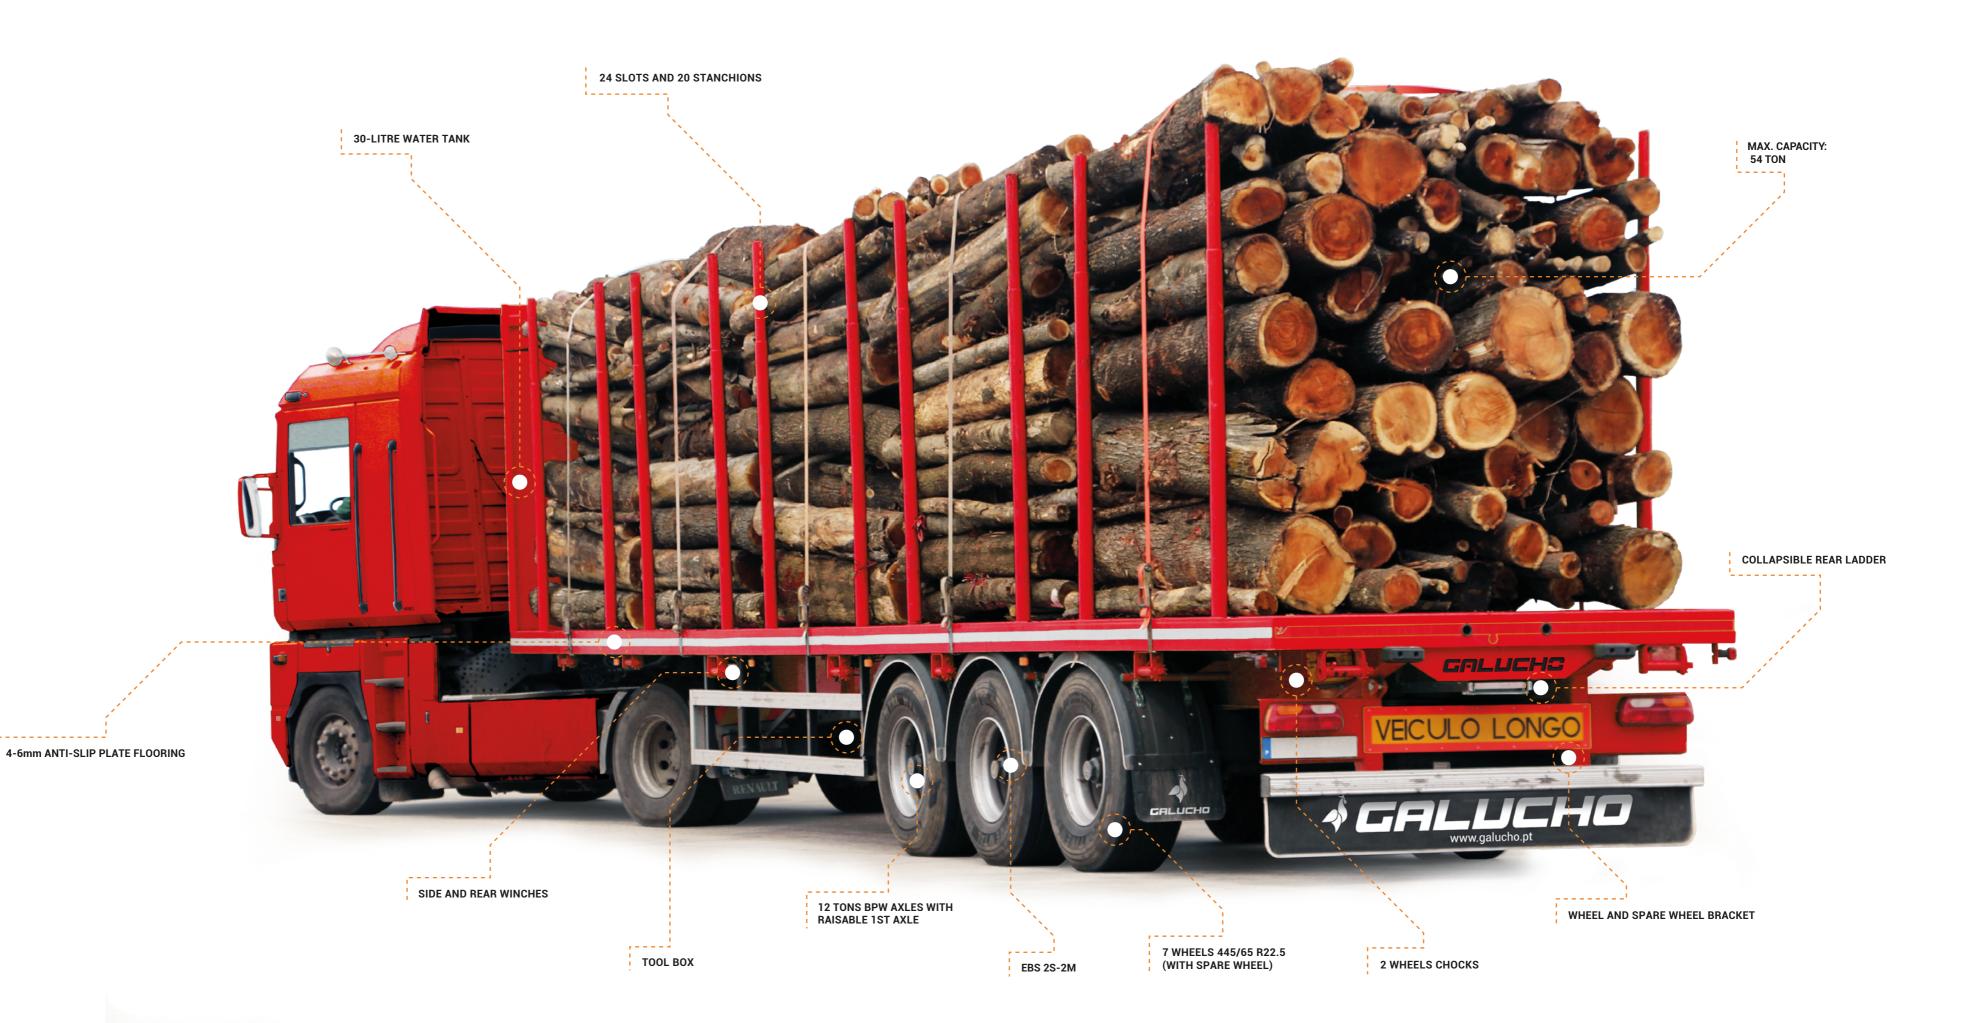

## **STANDARD SPECIFICATIONS**

SIZE: 13.60m X 2.55m

4-6mm ANTI-SLIP PLATE FLOORING

12 TONS BPW AXLES WITH RAISABLE 1ST AXLE

EBS 2S-2M

7 - 445/65 R22.5 WHEELS

WHEEL AND SPARE WHEEL BRACKET

COLLAPSIBLE REAR LADDER

24 SLOTS AND 20 STANCHIONS

SIDE AND REAR WINCHES

30-LITRE WATER TANK

**TOOL BOX** 

2 WHEELS CHOCKS