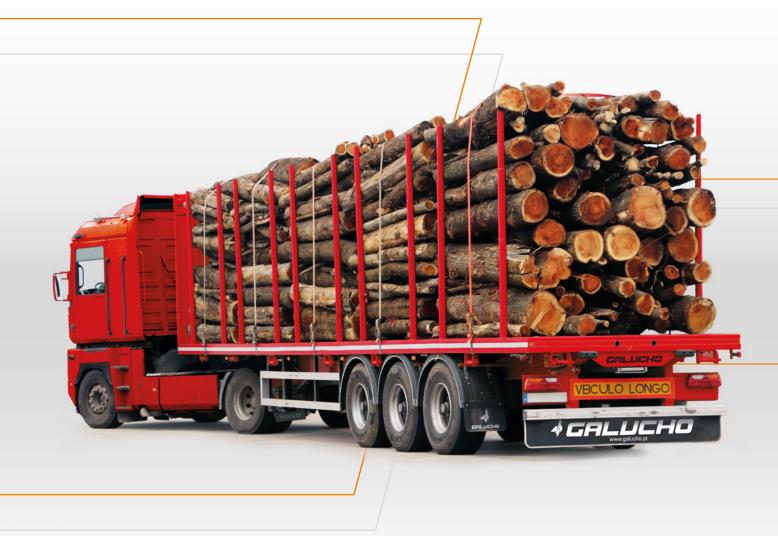

the process of agriculture mechanization in Portugal and Spain. Due to their success, Galucho expanded its area of operations and dedicated itself to three main areas: agriculturaleguipment and transport equipment.

Currently Galucho continues to develop its activity on an international scale with production sites in Europe (Portugal) and Africa (Algeria).

Our wide range of worldwide strategic partners also helps strengthen Galucho's presence as a global company.



Official distributor:

Galucho headquarters São João das Lampas | Sintra | Portugal

# GALUCHO

GALUCHO - Indústrias Metalomecânicas, S.A. Avenida Central, Nº4 | 2705-737 São João das Lampas | Sintra - Portugal



(+351) 219 608 500 (Chamada para a rede fixa nacional)



Engravings and technical data are for guidance on







SGE3M

3-AXLE WOOD CARRIER PLATFORM SEMI-TRAILER

## **STANDARD SPECIFICATIONS**

SIZE: 13.60m X 2.55m

4-6mm ANTI-SLIP PLATE FLOORING

12 TONS BPW AXLES WITH RAISABLE 1ST AXLE

EBS 2S-2M

7 - 445/65 R22.5 WHEELS

WHEEL AND SPARE WHEEL BRACKET

COLLAPSIBLE REAR LADDER

24 SLOTS AND 20 STANCHIONS

SIDE AND REAR WINCHES

30-LITRE WATER TANK

**TOOL BOX** 

2 WHEELS CHOCKS

## OPTIONAL FEATURES

2<sup>ND</sup> SPARE WHEEL

LOAD PRESSURE GAUGE

SIDE NET BASKET

2<sup>ND</sup> METAL TOOL BOX

SMARTBOARD

RAISABLE 2<sup>ND</sup> AXLE

FIRE-FIGHTING CABINET

ADDITIONAL STANCHIONS