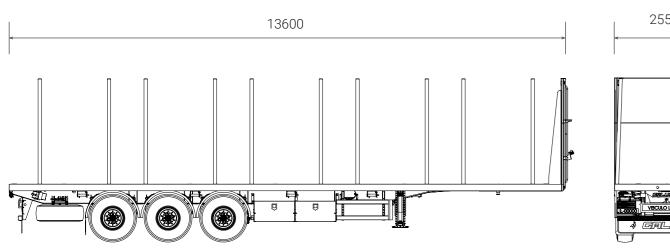

#### TECHNICAL FEATURES

| Model | Size *           | Authorized Gross Weight |
|-------|------------------|-------------------------|
| SGE3M | 13,60 m x 2,55 m | 54 ton                  |

<sup>\*</sup> other dimensions on request

SGE3M

3-AXLE WOOD CARRIER PLATFORM SEMI-TRAILER

## **STANDARD SPECIFICATIONS**

SIZE: 13.60m X 2.55m

4-6mm ANTI-SLIP PLATE FLOORING

12 TONS BPW AXLES WITH RAISABLE 1ST AXLE

EBS 2S-2M

7 - 445/65 R22.5 WHEELS

WHEEL AND SPARE WHEEL BRACKET

COLLAPSIBLE REAR LADDER