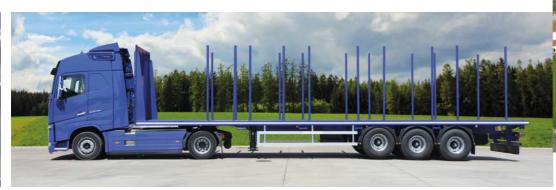

SGE3M

3-AXLE WOOD CARRIER PLATFORM SEMI-TRAILER

## **STANDARD SPECIFICATIONS**

SIZE: 13.60m X 2.55m

4-6mm ANTI-SLIP PLATE FLOORING

12 TONS BPW AXLES WITH RAISABLE 1ST AXLE

EBS 2S-2M

7 - 445/65 R22.5 WHEELS

WHEEL AND SPARE WHEEL BRACKET

COLLAPSIBLE REAR LADDER

24 SLOTS AND 20 STANCHIONS

SIDE AND REAR WINCHES

30-LITRE WATER TANK

**TOOL BOX** 

2 WHEELS CHOCKS