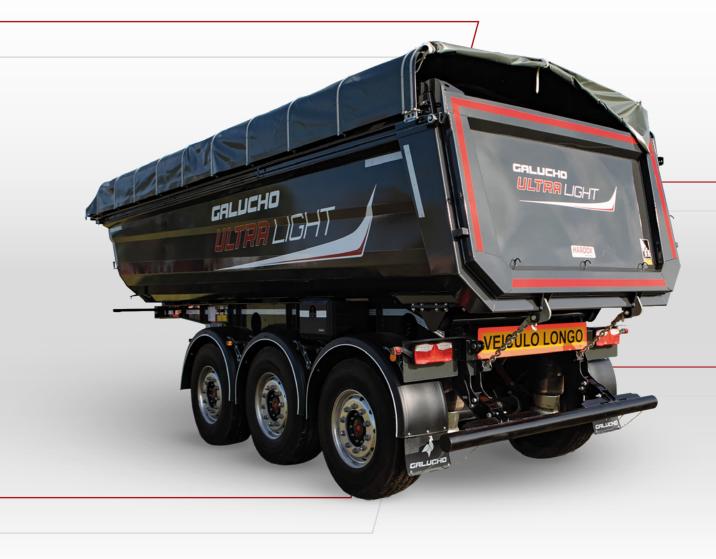

**ULTRA** LIGHT

3-AXLE TIPPING SEMI-TRAILER. WEIGHT FROM 5500KG, WITH A REDUCTION OF 1500KG COMPARED TO EQUIVALENT EQUIPMENT.