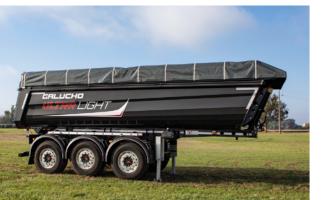

**ULTRA** LIGHT

3-AXLE TIPPING SEMI-TRAILER. WEIGHT FROM 5500KG, WITH A REDUCTION OF 1500KG COMPARED TO EQUIVALENT EQUIPMENT.