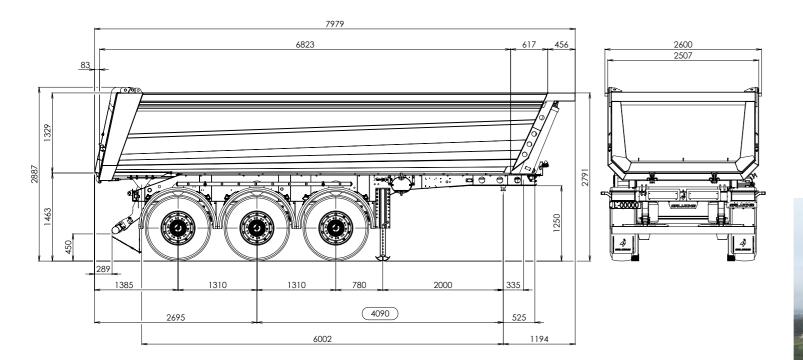

3-AXLE TIPPING SEMI-TRAILER. WEIGHT FROM 5500KG, WITH A REDUCTION OF 1500KG COMPARED TO EQUIVALENT EQUIPMENT.

## STANDARD SPECIFICATIONS

CAPACITY: 22m3

THICKNESS: SIDES - HARDOX450 3.2mm BOTTOM - HARDOX500 TUF 4mm

9 TON SAF AXLES

EBS 2S-2M

RAISABLE 1ST AXLE

**GRAVITY OPERATED DOOR** 

HYVA HYDRAULIC CYLINDER

4090mm SIMPLIFIED AND LIGHTENED CHASSIS

MANUAL TARPAULIN

ARTICULATED BUMPER

6 CONTINENTAL 385/65 R22.5 WHEELS

ALUMINUM PARKING SUPPORTS

ALUMINUM AIR TANKS

ALUMINUM SIDE LADDER

ECCENTRIC DOOR LOCK

30-LITRE WATER TANK

PVC TOOL BOX