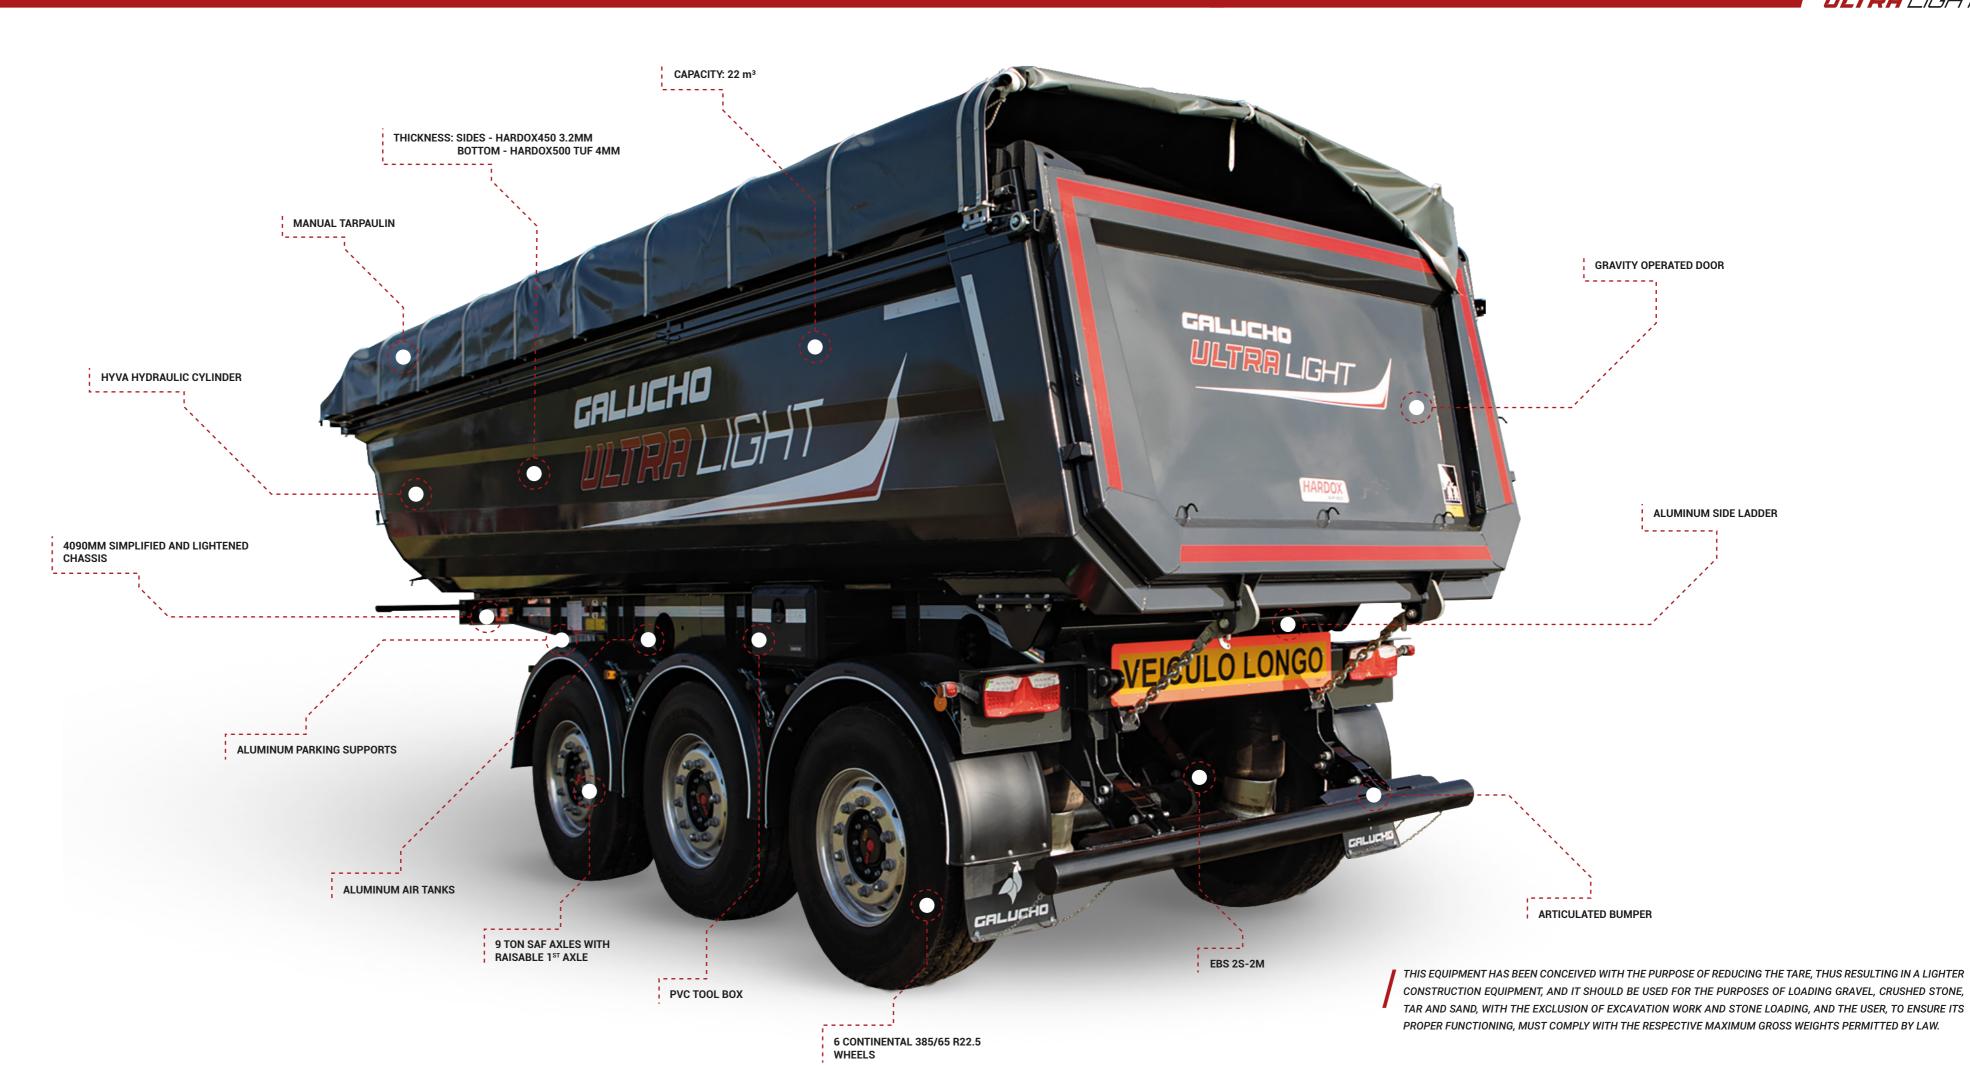

## STANDARD SPECIFICATIONS

CAPACITY: 22m3

THICKNESS: SIDES - HARDOX450 3.2mm BOTTOM - HARDOX500 TUF 4mm

9 TON SAF AXLES

EBS 2S-2M

RAISABLE 1ST AXLE

**GRAVITY OPERATED DOOR** 

HYVA HYDRAULIC CYLINDER

4090mm SIMPLIFIED AND LIGHTENED CHASSIS

MANUAL TARPAULIN

ARTICULATED BUMPER

6 CONTINENTAL 385/65 R22.5 WHEELS

ALUMINUM PARKING SUPPORTS

ALUMINUM AIR TANKS

ALUMINUM SIDE LADDER

ECCENTRIC DOOR LOCK

30-LITRE WATER TANK

PVC TOOL BOX